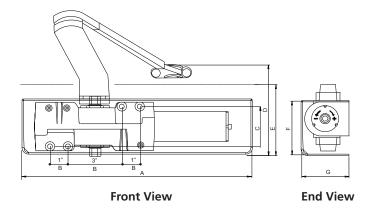

### **TECHNICAL DIMENSIONS**

| Description                           | Dimensions  |
|---------------------------------------|-------------|
| A. Length of Closer Body (With Cover) | 12-1/4″     |
| B. Horizontal Mounting Holes          | SEE DRAWING |
| C. Vertical Mounting Holes            | 2-1/4"      |
| D. Overall Height                     | 4-7/8"      |
| E. Top of Door to Bottom of Closer    | 3-11/16"    |
| F. Closer Body Height                 | 3-1/2"      |
| G. Projection from Door               | 2-1/4"      |