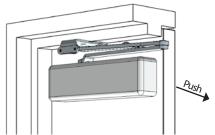

## **INSTALLATION TYPES**

Regular Arm (Pull Side) Permits 120° maximum opening

**Top Jamb** (Push Side) Permits 120° maximum opening

Parallel Arm (Push Side) Permits 180° maximum opening