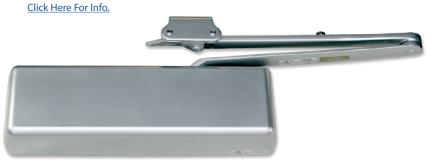

#### **FEATURES**

- Application for HIGH TRAFFIC Doors
- Cast Iron Body; Forged Steel Arm
- Double Heat Treated Steel Pinion
- All Weather Fluid
- Non-Handed
- Non-Sized Adjustable 1 Through 6;
  Standard with Back Check
- Universal Application for Regular Arm, Top Jamb, or Parallel Arm Mounting
- Standard Plastic Cover Non Handed
- Hold-open arms are adjustable for holding from 85° to 180°.
- 5 YEAR WARRANTY

- Metal Cover
- Heavy Duty Arm (EDA)
- Hold-Open arm
- Stop Only Arm
- Friction Hold Open Arm

#### **FINISHES**

- AL Aluminum
- DU Storefront Bronze

**5 YEAR WARRANTY** 

(Other finishes available by Special Order)