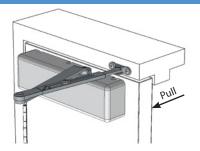

## **INSTALLATION TYPES**

Regular Arm (Pull Side) Permits 120° maximum opening

**Top Jamb** (Push Side) Permits 120° maximum opening

Parallel Arm (Push Side) Permits 180° maximum opening