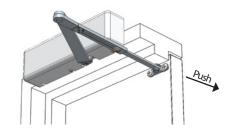

## **INSTALLATION TYPES**

Regular Arm (Pull Side) Permits 120° maximum opening

**Top Jamb** (Push Side) Permits 120° maximum opening

Parallel Arm (Push Side) Permits 180° maximum opening